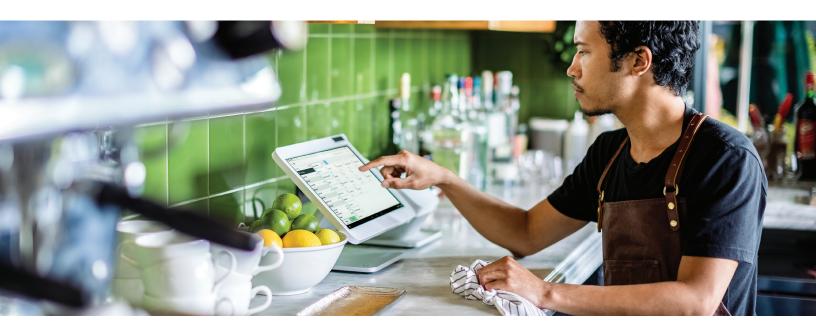

# Clover Station Solo for Restaurants

Accept payments and manage your restaurant business with Clover Station Solo

A powerful, all-in-one restaurant point-of-sale (POS) device to manage your dine-in, take-out and delivery services

Clover® Station Solo provides the power you need to process guest payments, print receipts, track sales transactions, and run Clover's software to manage your restaurant business.

### The convenience of all-in-one

Accept payments in-person or over the phone, enter and fire orders to the kitchen, print bills and receipts and access the Clover Dining software to manage your restaurant.